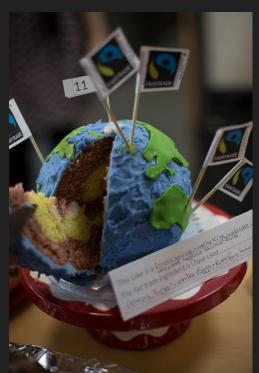

#### Monday : Student Bake Off

- £1 entry make a Fairtrade inspired cake
- Judged by Catherine from Celebration Cakes
- 1st place prize : Voucher to one of her workshops
- Runners up : Fairtrade assortment the more entries, the larger

the assortment