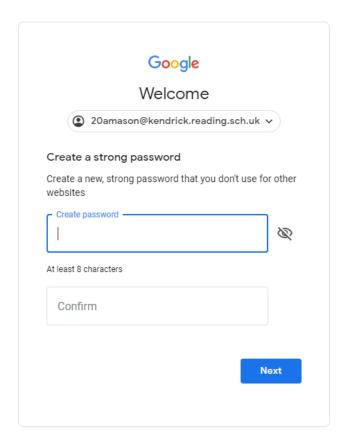

Now enter **Password1** for your password and click Next.

Once you enter your password, it should prompt you to create a new password. Your new password must have at least 8 characters with a capital letter, a number and a special character for it to be accepted. It cannot include any part of your name.