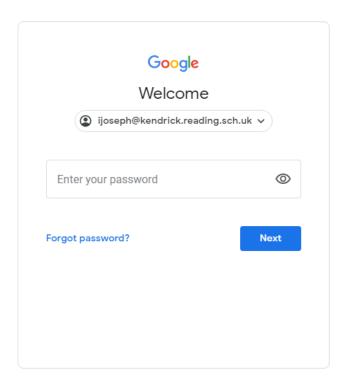

Now enter **Password1** for your password and click Next.

Once you enter your password, it should prompt you to create a new password. Your new password must have at least 8 characters with a capital letter, a number and a special character for it to be accepted. It cannot include any part of your name.