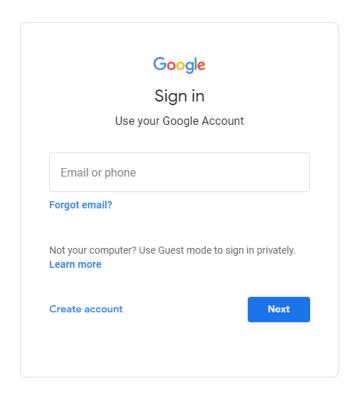

To log in to your Kendrick School Gmail account, go to GMail.com

Enter your school email address. Ie: <a href="mailto:20username@kendrick.reading.sch.uk">20username@kendrick.reading.sch.uk</a> and click Enter.